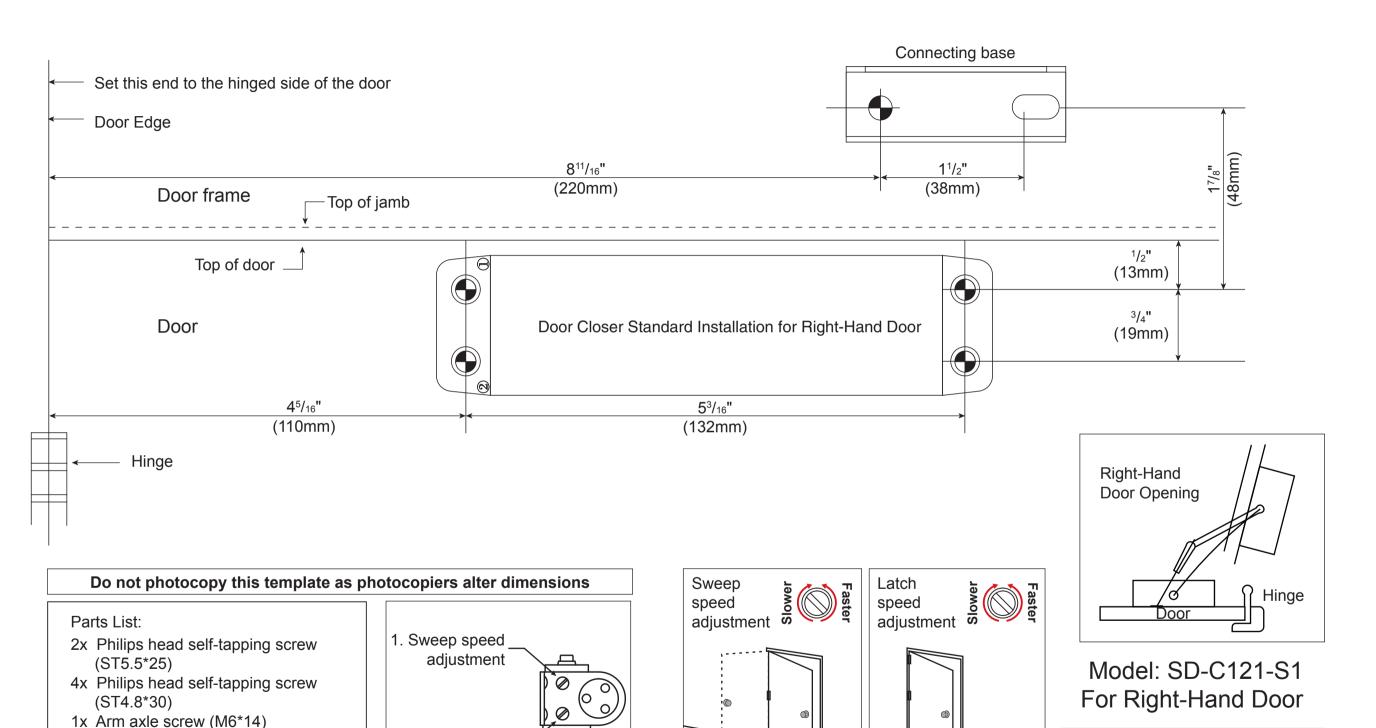

## INSTALLATION TEMPLATE FOR ENFORCER DOOR CLOSER

Model: SD-C121-S For Left-Hand Door

**SECO-LARM** www.seco-larm.com

## Do not photocopy this template as photocopiers alter dimensions

## Parts List:

- 2x Philips head self-tapping screw (ST5.5\*25)
- 4x Philips head self-tapping screw (ST4.8\*30)
- 1x Arm axle screw (M6\*14)
- 1x Arm assembly
- 1x Axle cap
- 1x Closer body

WARRANTY: This SECO-LARM product is warranted against defects in material and workmanship while used in normal service for a period of one (1) year from the date of sale to the original consumer customer.