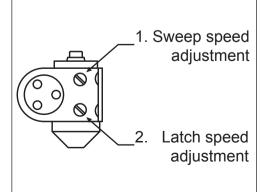

2. Latch speed

adjustment

**SECO-LARM** 

www.seco-larm.com

1x Arm assembly

1x Closer body

1x Axle cap