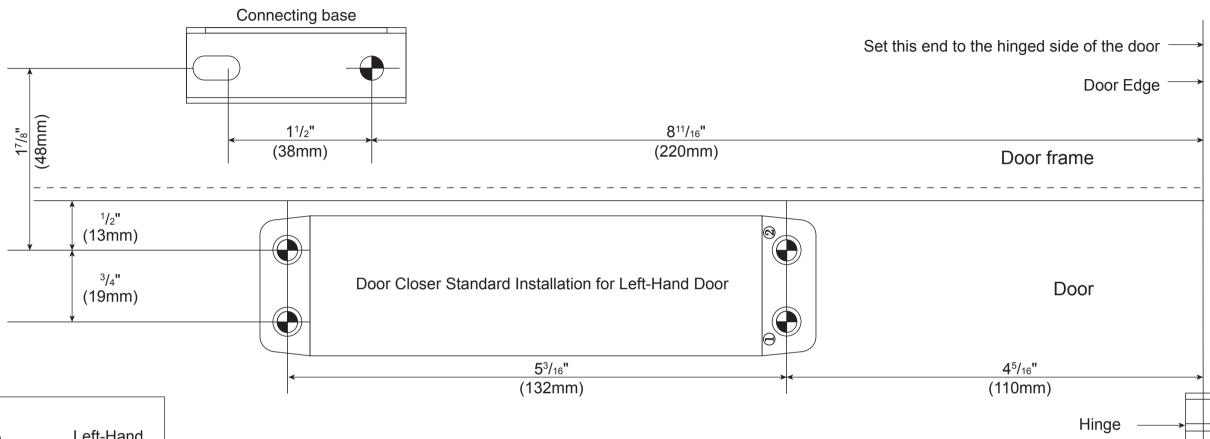

## INSTALLATION TEMPLATE FOR ENFORCER DOOR CLOSER

Model: SD-C121-S For Left-Hand Door

**SECO-LARM** www.seco-larm.com

## Do not photocopy this template as photocopiers alter dimensions